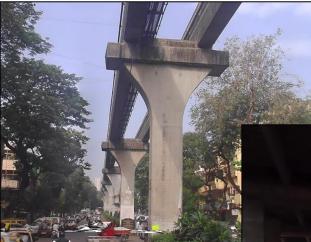

B at VNP & RC Marg station
- 4.3.4 Metro Line- 3 at SGM Chowk station
- 4.3.5 Metro Line 4 at Bhakti Park Station

Mumbai Monorail interchanges/proximity with other transport hubs



### 5. Pillar Inventory

- 5.1 There are ~800 Pillars available along Mumbai Monorail.
- 5.2 The mono guideway predominantly passes through the center Commercial and residential parts of Mumbai.
- 5.3 Most of these pillars are accessible from the road and/ or service roads. Few pillars are not accessible.
- 5.4 Interested Parties are required to go through the detailed Pillar inventory attachment as well as undertake site surveys to assess the accessibility and the potential of the pillars from a telecom connectivity infrastructure perspective.

MIENTIONALY LEFT BLANK

#### **Indicative Images of Pillars**







### 6. Scope of the License

- 6.1 Licensee shall be responsible for the following activities:
  - Utilize the licensed space for installation and operation of telecom equipment only for provision and enhancement of Mobile (Cellular) Network through various service providers at and around selected Monorail Pillars and stations.
  - ii. Submit the design/ layout of the location of placement of equipment along with other relevant details, which the Authority shall evaluate with respect to structural stability, operational feasibility, safety and security and aesthetics.
  - iii. Submit revised plan for approval if the Authority raises any objections to the submitted plan, and seek approvals from Authority for all further modifications/ revisions in plan.
  - iv. Designing of all units /