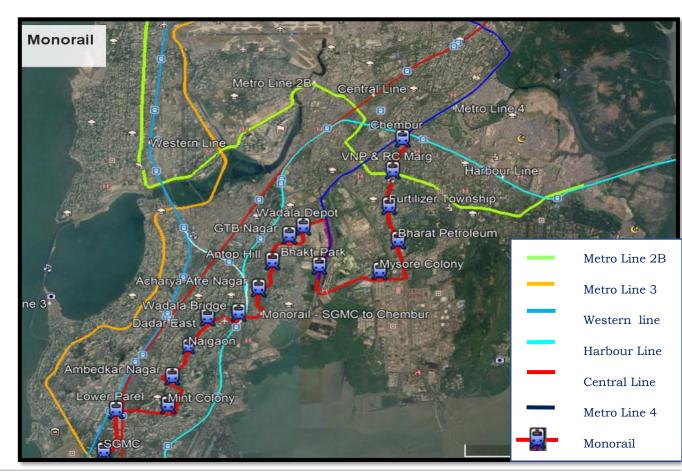

#### 4.3 Interchanges

- 4.3.1 Suburban Rail system at Wadala Rd (Harbor Line), Lower Parel (Western) and Chembur (Harbor Line)
- 4.3.2 Line 2A shall provide connectivity for the Suburban Rail system at Wadala Rd (Harbor Line), Lower Parel (Western) and Chembur (Harbor Line)
- 4.3.3 Metro Line- 2B at VNP & RC Marg station
- 4.3.4 Metro Line- 3 at SGM Chowk station
- 4.3.5 Metro Line 4 at Bhakti Park Station

Mumbai Monorail interchanges/proximity with other transport hubs