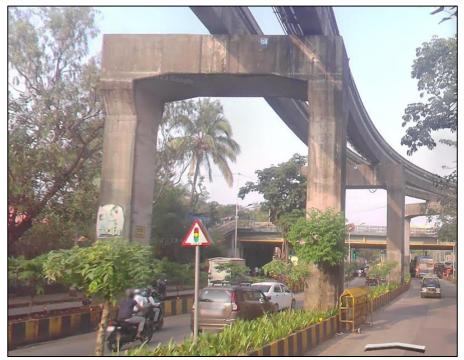

### 5. Pillar Inventory

- 5.1 There are ~800 Pillars available along Mumbai Monorail.
- 5.2 The mono guideway predominantly passes through the center Commercial and residential parts of Mumbai.
- 5.3 Most of these pillars are accessible from the road and/ or service roads. Few pillars are not accessible.
- 5.4 Interested Parties are required to go through the detailed Pillar inventory attachment as well as undertake site surveys to assess the accessibility and the potential of the pillars from a telecom connectivity infrastructure perspective.

#### **Indicative Images of Pillars**