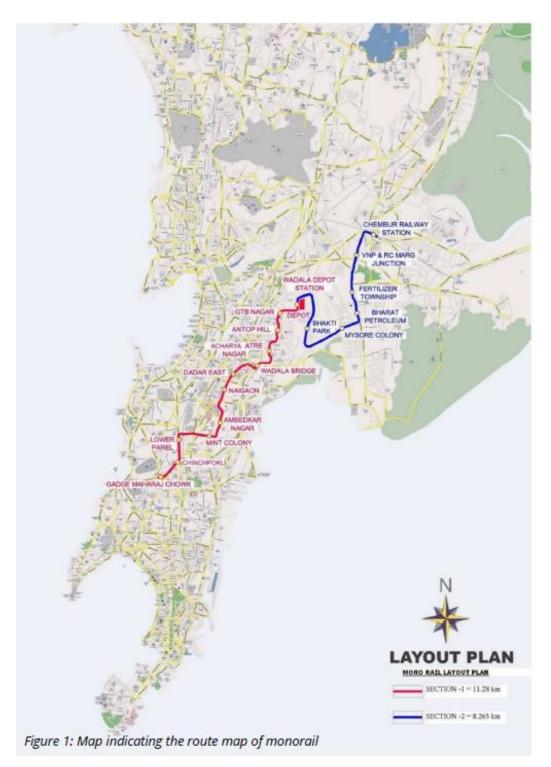

| Phase    | Stations | Km    | Alignment        |
|----------|----------|-------|------------------|
| Phase I  | 7        | 8.26  | Wadala - Chembur |
| Phase II | 10       | 11.28 | GTB - SGMC       |
| Total    | 17       | 19.54 |                  |

#### 4.2 Alignment of the Monorail